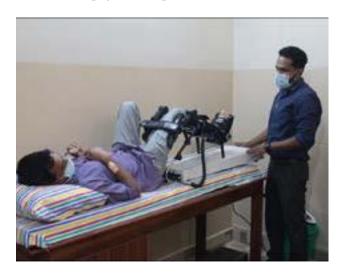

### 5. Physiotherapy Department

The Physiotherapy Department provides a comprehensive range of rehabilitative services.

This department is open to both in-patients and out-patients. Presently, in-patients with terminal infirmities and those admitted in Snehadaan for palliative care are benefitting from the services. The services include physiotherapy, electrotherapy and exercise therapy.

### iv) Physiotherapy and exercises

Since most of the children are physically handicapped, they are given regular physical exercises. There is a part-time physiotherapist, and rather wellfurnished physiotherapy unit for this purpose.