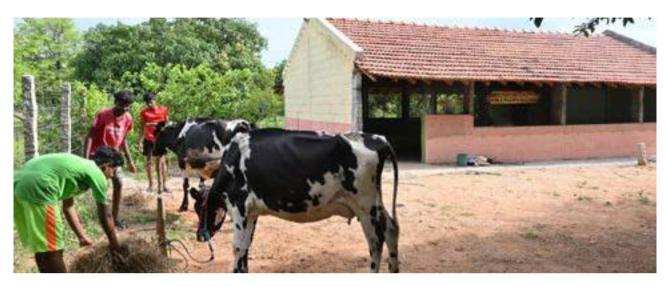

### c) Vocational Training and **Community College**

Many children are involved in different activities to settle on their future careers. Some of the programmes introduced for skill training are:

- **Organic Farming**
- **Dairy Farming**
- Chicken Farming (Separate units for broiler and indigenous variety)
- Data Entry (Reporting and Documentation)
- Mango Garden cum plant nursery (To train children in preparing the land, planting, maintenance, pruning etc.)