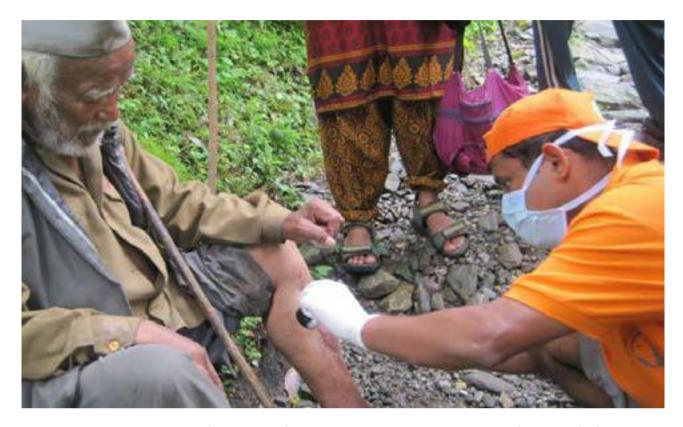

### Services provided under Aadarana are:

**Ambulance Service**: We provide ambulance services to take the patient to the hospital and shifting the patient from hospital.

Oxygen services: Under this service we provide oxygen cylinders and oxygen concentrators for the sick person at home.

Air bed/water bed: We provide the air and water beds to the bedridden patients at home.

Walking or mobility aids: We provide crutches, walkers and wheelchairs for the people for their rehabilitation.

them at home.