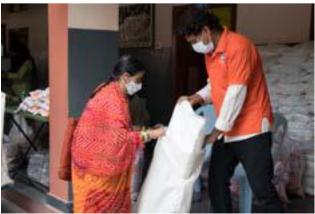

ave been reached in communities for patients who are paralysed and terminally ill. Through these projects we widened our realms to all over India and ensured that the supports are reaching to all the parts of the country. Among the 28 states we managed to support 20 of them with the immense help of Buddhist TZU CHI Foundation & CADIS International and collaborations with 33 NGOs and Institutions working in different parts of the country. All together we have been able to reach out to 20 states, 125 districts, 478 villages, 95603 families and 345732 beneficiaries across India. The project was successfully implemented by our project team with the support of all the partners and collaborators and it was indeed a great opportunity to see the happier faces when the help reached their hands.





# 2. Disaster Management Intervention: Kerala Flood Relief-2021

erala was experiencing one of its devastating Rains in the month of October, 2021. Majority of the districts were affected while some other regions stayed safe, still under heavy rain and floods that is less dangerous. The affected places witnessed a complete loss of their property and belongings. Besides damage to private properties, many of the public infrastructures like roads and bridges were also damaged causing the isolation of many affected areas.

Seeing the need of a spontaneous action, the Camillian Task Force intervened in the issue and served the affected in various ways. Starting from October 19, a team of volunteers visited the affected areas, worked in houses for cleaning, visited camps where the affected peo