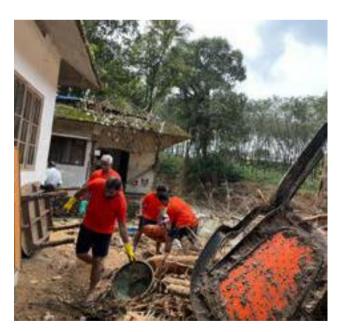

#### 4. Camillian Task Force (CTF)

CTF at Snehatheeram is only a helping hand to CTF central which has its office in Bangalore. During this reporting year CTF-Snehatheeram availed itself for flood relief work. It has been to places, such as Kuttikanam, Theekkoy, Pala and various other places of Kottayam Districts in Kerala in September and October, 2021 during the flood in these areas.