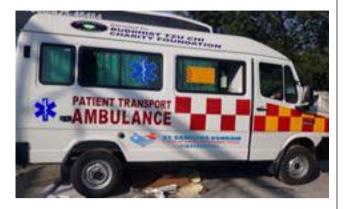

### 8. Ambulance Service

The Ambulance Service is of great help to transport patients to hospitals for immediate medical attention. The ambulance is fully equipped to provide first aid and primary treatments while trasporting the patients to the hospital. It is primarily used for the in-patients of the centre. However, the ambulance is also be utilized for other healthcare facilities, for relief work and disaster management by Camillian Task Force (CTF), and for any emergency services.