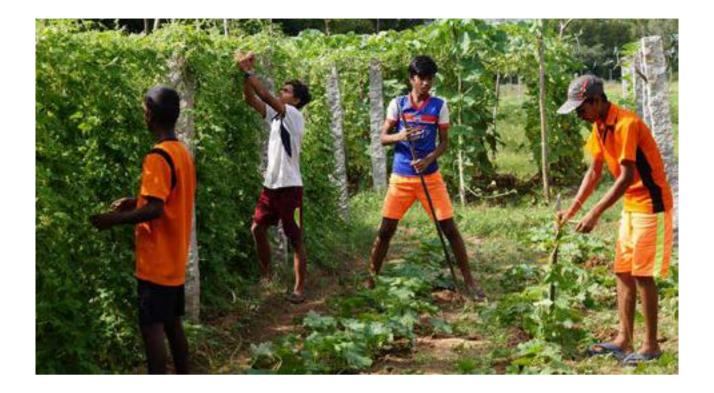

### c) Vocational Training and **Community College**

Many children are involved in different activities to settle on their future careers. Some of the programmes introduced for skill training are:

- **Organic Farming**
- **Dairy Farming**
- Chicken Farming (Separate units for broiler and indigenous variety)
- Data Entry (Reporting and Documentation)
- Mango Garden cum plant nursery (To train children in preparing the land, planting, maintenance, pruning etc.)

- Catering
- Sales and marketing

Through these various activities and training, children have developed self-confidence, and having got exposure to different career avenues, many have identified their potential career choices.