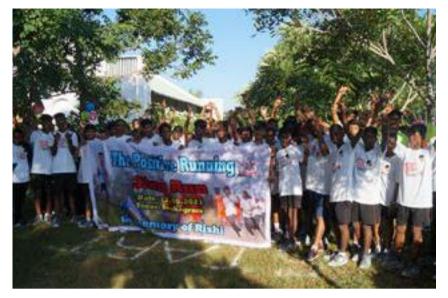

### 2. The Positive Running Program

The Positive Running Program is instituted in memory of Rishi Shet, a young teenager who was a champion runner. The Program aims to empower children and youth by using athletics as a catalyst to harness their physical abilities and confidence to pursue an active, healthy and holistic lifestyle. It incorporates routine running activities and strength training, ensures appropriate nutrition for children, and supports acquisiton of appropriate training equipment. Attention to good nutrition is paramount, and support for providing daily eggs, fruits and protein drinks is ensured. Regular fitness camps are conducted, and participation in running events is encouraged and supported. The Program is supported by the Rishi Children's Trust, in collaboration with the team from Johns Hopkins University.