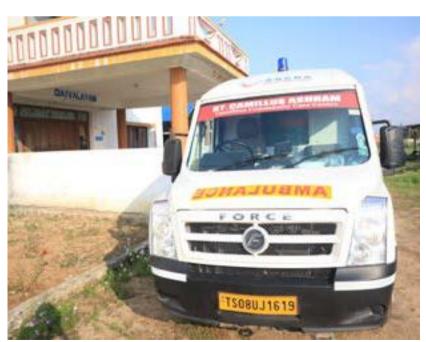

### 8. Ambulance Service

The Ambulance Service is of great help to transport patients to hospitals for immediate medical attention. The ambulance is fully equipped to provide first aid and primary treatments while trasporting the patients to the hospital. It is primarily used for the in-patients of the centre. However, the ambulance is also be utilized for other healthcare facilities, for relief work and disaster management by Camillian Task Force (CTF), and for any emergency services.