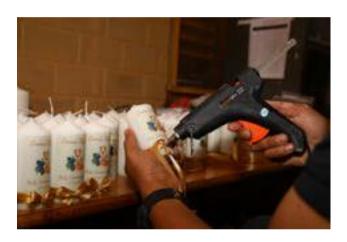

## 1. Shine On Candle-making Unit, Bengaluru

hine On candle-making unit is an initiative of Snehadaan as part of social integration program for the young people living with HIV, in collaboration with volunteers from different walks of life. It provides vocational training for adolescents and young adults living with HIV. The candle making center has the expertise to make a wide range of high-quality candles in various types, shapes for different purposes and in different fragrances. The trainees make designer candles, decorative and scented candles for special occasions such as festivals, weddings, birthdays, parties and corporate gifting. The unit has built a network of supporters and contacts and is able to gain access to marketing avenues through churches, corporates and schools. The beneficiaries of this project are mainly adolescents and young adults who have been under the care of Sneha Care Home, Snehagram, and Snehadaan. At present there are five trainees under the guidance of one trainer in this unit.

### 1. Training in Candle Making

Hands-on-training is provided to them in production, decoration and packaging of the candles. They learn how to operate and maintain the equipment. They attend exhibitions for the sales of the candles and learn to acquire skills in presentation, communication, sales, accounting

and book keeping of the proceeds of the sales. They develop their creative skills in the designing and decorating of the candles through computer-aided designing.