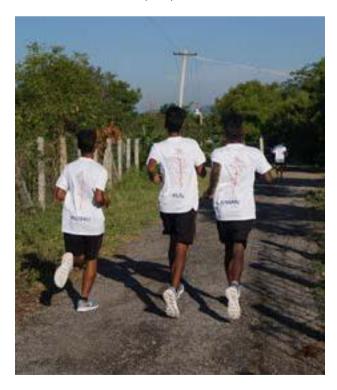

### 2. The Positive Running Program

The Positive Running Program is instituted in memory of Rishi Shet, a young teenager who was a champion runner. The Program aims to empower children and youth by using athletics as a catalyst to harness their physical abilities and confidence to pursue an active, healthy and holistic lifestyle. It incorporates routine running activities and strength training, ensures appropriate nutrition for children, and supports acquisiton of appropriate training equipment. Attention to good nutrition is paramount, and support for providing daily eggs, fruits and protein drinks is ensured. Regular fitness camps are conducted, and participation in running events is encouraged and supported. The Program is supported by the Rishi Children's Trust, in collaboration with the team from Johns Hopkins University.

Within 3 months several of them were able to run 5 kilometres without difficulty.