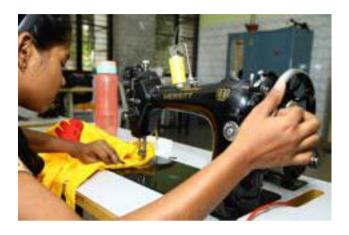

## 2. Shiloh Tailoring Unit, Bengaluru

neha Charitable Trust, in response to the felt need of young women and adolescent girls, implements a programme that ensures their livelihood and self-reliance. A residential skilldevelopment programme was introduced for them and Shiloh tailoring unit was created and was equipped with sewing machines and equipment to provide training in tailoring, embroidery and fabric painting.

Shiloh tailoring unit is a programme for empowerment of adolescent girls of Snehagram. Began in August 2018 at Snehadaan, Shiloh tailoring unit is Trust's second initiative for women's empowerment. Here tailoring becomes a source of livelihood for these young women. The skills acquired here help them getting employed in other tailoring units and garment factories or in their own small-scale businesses.

i) Tailoring and artwork: At Shiloh they learn to sew, do embroidery, design and produce a wide range of shopping bags, pouches, cushion covers,

trousers, decorative items. They also learn to market these products, simple ways of accounting, book keeping and to monitor their production and sales. Their work environment is made conducive to the girls taking into consideration their psycho-social realities and the health challenges of being HIV positive. For their training in the initial phase, they were taught to make shopping bags with decorative art work, and they marketed them through the avenues of volunteer professional contacts developed by Shine On Candle making unit.